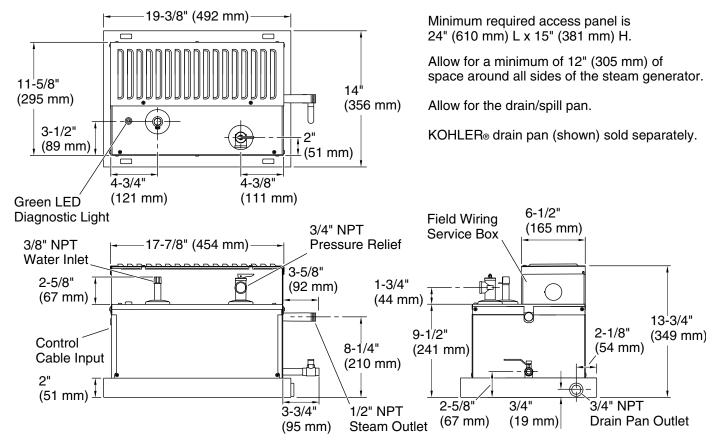

#### **Technical Information**

All product dimensions are nominal.

| Power source:                                 | Hardwire - AC, not includedHardwire - AC, not included |
|-----------------------------------------------|--------------------------------------------------------|
| Electrical component rating:                  | Steam Generator: 240 V, 60 Hz, 13000 W                 |
|                                               | Steam Generator: 240 V, 60 Hz, 13000 W                 |
| Max. Ambient temp:                            | 104°F (40°C)                                           |
| Max. Relative<br>humidity non-<br>condensing: | 95%                                                    |

#### Notes

Install this product according to the installation guide.

Steam room volume for this generator is 894 cubic feet (25.3 cubic meters).

For every foot of ceiling height over 8 ft (2.4 m), use the next larger steam unit.

For optimum performance, the steam generator must be installed within 25 ft (7.62 m) of the steam head.

Recommended feed water quality should be: Hardness: 60 ppm (3.4 gpg). Total Alkalinity: 150 ppm (8.8 gpg). To ensure proper operation, the feed water supply should be tested prior to operating the steam generator. If feed water quality is not within the specified limit, contact a reputable water treatment company for treatment options.

Maximum inlet pressure is not to exceed 70 psi (483 kPa).